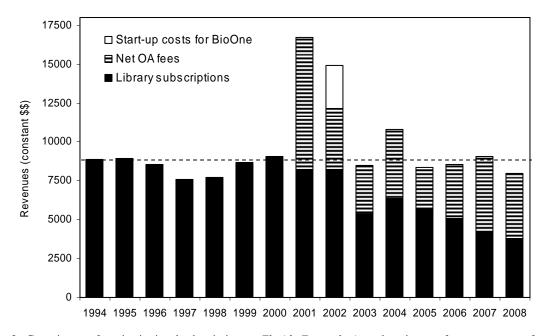

Fig. 2. Gross income from institutional subscriptions to *Florida Entomologist* and net income from open access feesas calculated by subtracting the cost of the electronic version from the gross income from OA fees, 1994 to 2008.