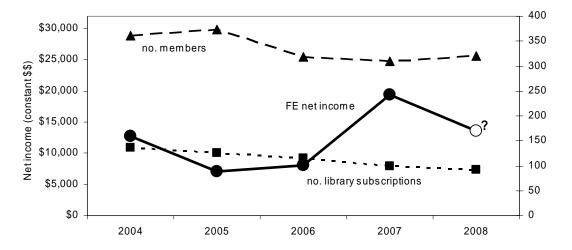

## 2008 Fiscal Analysis of Florida Entomologist

T. J. Walker, 17 February 2009

**Executive summary:** So far, so good.

The attached spreadsheet indicates that FES's net income from the 2008 Florida Entomologist was \$13,377. This is not the final figure, because the 2008 payment from JSTOR for its use of our journal has yet to be received. The figure in the spreadsheet assumes that the 2008 payment will be 5% more than the 2007 payment. Future payments from JSTOR will need to increase substantially if they are to counter the continued fall in the value of other revenue sources.

Fig. 1. Net income generated by the *Florida Entomologist*, 2004-2008. The figure for 2008 is an estimate (see text above). Since 1998, in constant\$\$, total incomes from membership and from library subscriptions have declined 34% and 51% respectively.