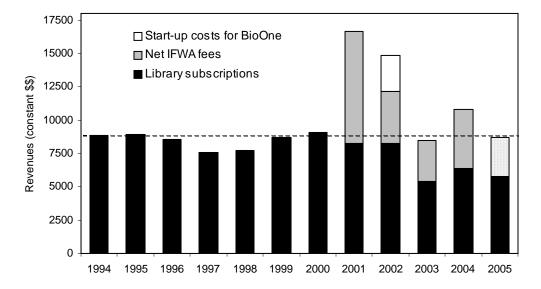

## Fiscal effect of online versions of Florida Entomologist

As can be seen in Figure 1, the loss of revenues from library subscriptions since 1994, when *Florida Entomologist* articles were made freely accessible on the web, has on average been compensated by the profit from IFWA fees. However, the likelihood that both inflation and the slow decline in library subscriptions will continue suggests that the compensation (in constant \$\$) will soon lag. Royalties from JSTOR, expected to start in 2007, should restore, at least in part, the ability of current IFWA fees to compensate for lost revenues from library subscriptions.

Figure 1. Total income from library subscriptions and net income from IFWA fees (both in constant \$\$). The net IFWA fees for 2005 were estimated by doubling the amount made by the first two 2005 issues.